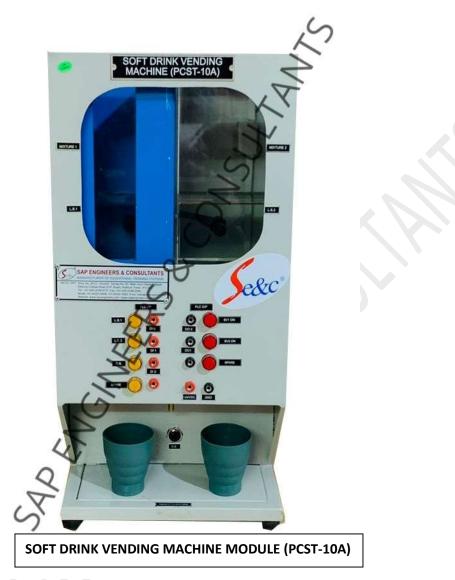

SAP E&C SOFT DRINK VENDING MACHINE MODULE (PRODUCT CODE: PCST – 10A)

The purpose of **SOFT DRINK VENDING MACHINE MODULE (PCST-10A)** is to study of Soft Drink Vending Machine by using PLC. Two tanks are provided for the different soft drink mixtures, and through the PLC you can take in the ratio of mixture you want. It explains one of the different applications of PLC; this setup is to be hooked up with PCST-14.

| No. | Item Name                 | Technical Specifications                                              |
|-----|---------------------------|-----------------------------------------------------------------------|
| 1   | Level Tank                | 02 Nos. Dimension 6"X 6" X 16"                                        |
| 2   | Level Switch              | 02 Nos. Float Type, 2 Wire Connection                                 |
| 3   | Solenoid Valve            | 02 Nos. 24 V DC                                                       |
| 4   | Optical Sensor            | 01 Nos. I/P supply: 24VDC, PNP type, 3 wire, Ø18mm                    |
| 5   | Indicating Lamp           | +24 V DC Amber – 04 Nos & Red – 03 Nos.                               |
| 6   | Object/Glass              | 02 Nos. Material: Plastic                                             |
| 7   | Electrical Control Panel- | MS Powder coated panel with Proper wiring, switches, indicator & test |
|     |                           | Points etc.                                                           |